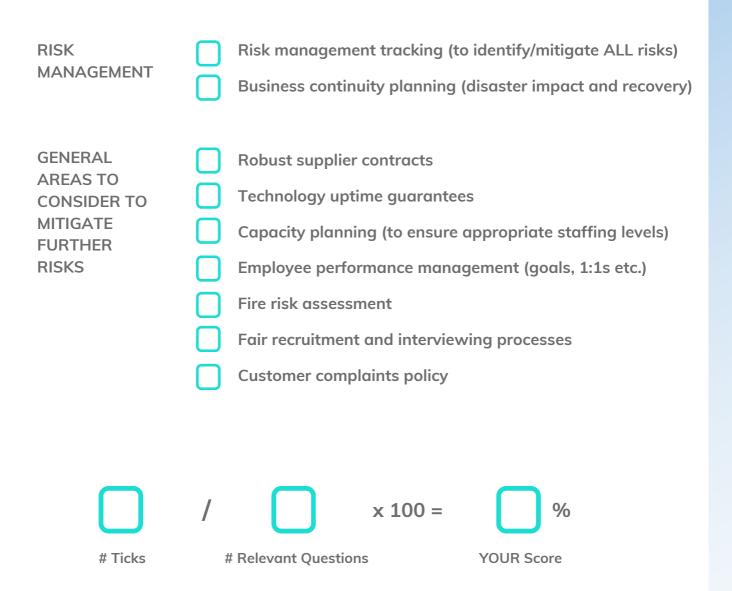

## **Business Risk Checklist**

Do you know that you have your business risks covered?

Every organisation comes with risks, that if not addressed, can completely derail it both in terms of performance and reputation, as well as having devastating consequences for the owners themselves.

Complete our checklist below to see where you may be most at risk today. Some areas may not be relevant to your business or industry so just ignore those that aren't, and score yourself at the end.

Public lighility insurance